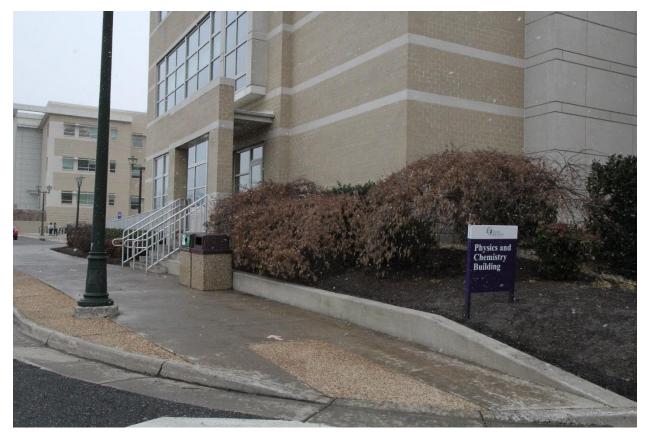

## **Directions to HHS Room 2301**

Park in the D2 parking lot directly across the street from the Physics and Chemistry Building and HHS. Enter through the Physics and Chemistry Building, pictured above.